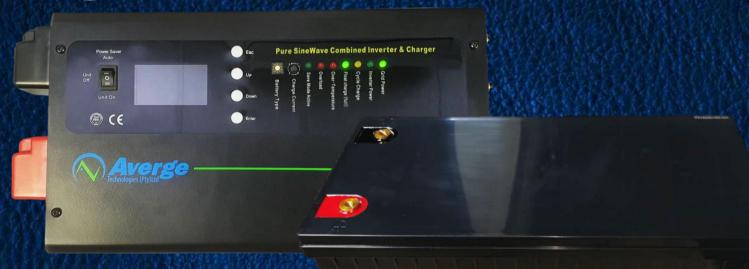

## 1.5kW + 2.5kWh

## **XTREME POWER** UPS

Backup inverter from

Our backup inverter is the perfect solution to loadshedding. A 1.5kW inverter with a 25V 100Ah battery.

R12 951,82

Ex Vat

Click here to

## **Benefits**

Easy setup

Lasts over 3 years when depleted every day.

Simple display

Faster recharge time

No maintenance

Efficient space use.

1C battery

## Stats and capacity:

With 1x 100ah battery takes only 3.3 hours to charge fully from empty.

Enough capacity to power a light, TV, Phone charger, WIFI and laptop for over 7 hours.

Enough power for 2x WIFI Routers, 3x TVs and 2x Fridges, 3x lights for 2 hours.