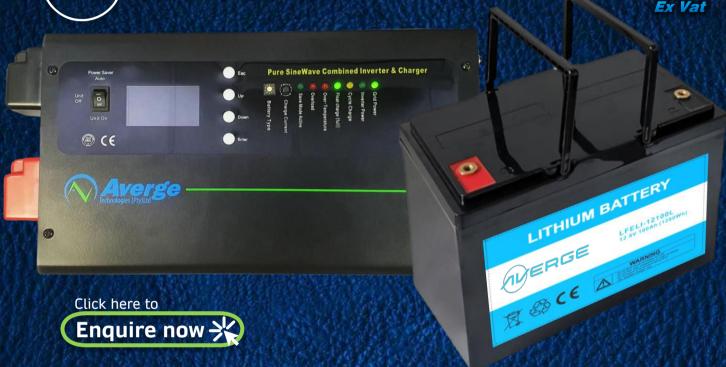

## 1kW + 1.2kWh

## **XTREME POWER** UPS

Backup inverter from

Our backup inverter is the perfect solution to loadshedding. A 1kW inverter with a 12V 100Ah battery.

*R9 788,20* 

## **Benefits**

Easy setup

Lasts over 3 years when depleted every day.

Simple display

Faster recharge time

No maintenance

Efficient space use.

1C battery

## **Stats and capacity:**

With 1x 100ah battery takes only 3.3 hours to charge fully from empty.

Enough capacity to power a light, TV, Phone charger, WIFI and laptop for over 4 hours.

Enough power for 2x WIFI Routers, 3x TVs and 2x Fridges for 1 hour.